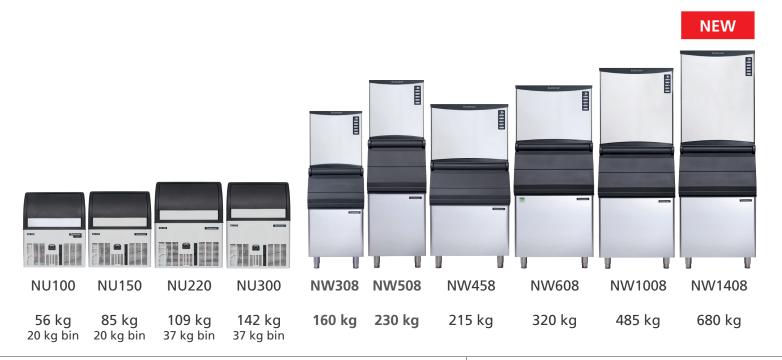

### **NU** series

- Front-in & front-out air flow: no need to leave space on the back.
- Front access condenser air filter: a do-it-yourself cleaning operation that saves time and money and make your ice maker live longer.
- **Ergonomic access to ice with sliding disappearing door**: one touch door lift, makes barman's life definitely easier.
- Easy cleaning: through routine maintenance.
- **Built-in storage bin**: allows undercounter installation for easier fit-in solution, specifically for coffee shops.

#### **NW** series

- **Global standard footprint**: strictly follows international imperial standards commonly adopted in the industry of reference.
- Back-in & top-out air flow (22" models): no need to leave space on the sides.
- **One touch cleaning**: reduces labor costs and saves time and simplifies cleaning process.
- Front evaporator access: immediate access to the evaporating plate for quick self-maintenance operations.
- Stackable (NW458-608-1008): add flexibility!
- **Head only ice maker**: requires a separate storage bin to store the ice produced.
- **New NW1408 SLIMFITTER:** the only product in the industry producing almost 700 kg of ice per day on a 30" footprint!